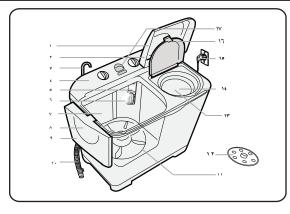

### وصف الأجزاء

1- باب حوض العصر عند فتح هذا الباب اثناء دوران حلة العصر 2- باب حوض العصر ايردراى (الموديلات التي تضم خاصية الايردراى) (للموديلات مع مضخة) 4- لوحة التحكم 16- حامل فلتر الوبر 5- حامل فلتر الوبر 6- فلتر الوبر 8- باب حوض الغسل 8- باب حوض الغسل

9- باب حوض الغسل (لوم الدعك) (للموديلات التبي تضم الدعك) إفكانية دعك الغسيل الأكثر اتساغ بالمسحوق فَى باب الدعك والذي تم تصميمه خصيصا للحصول على غسيل اكثر نظافة 10- خرطوم التصريف (للموديلات بدون قضخة) 11- فروحة الغسل 12- غطاء (قرص) الإتزان 13- حلة العصر البلاستيكية 14- حلة العصر ستانلس استيل (اختياري). 15- قابس (فيشة) توصيّل التيار الكهربي قد يختلف شكّل القابس عن الصورة 16- الغطاء الداخلي لحلة العصر 17- مدخل المياه (انَّظر ص 2 للمزِّيد من التفاصيل)