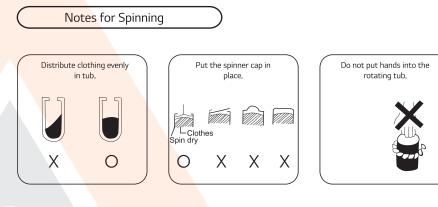

#### PREPARATION BEFORE WASH

in order to ensure safety, when the spin dry beings, you must turn off the tap If the washing machine has a drain pump, please pay attention to the following details.

1. The operation of the washing machine with drain pump is the same as the one without drain pump.

2. When the wash selector is turned to the Drain position the pump begins in drain water.3. When the spin timer is turned, the spin tub begins rotating, The pump begins working at the same time.

4. You should not hang the drain hose higher than 1 meter or the pump may not work normally.

5. Sometimes you will find that the pump is working but there is no water drained away. This is not a problem. Move the drain hose down.

6. When draining is complete, turn off the power.