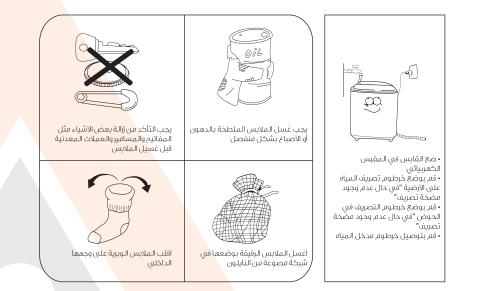

#### ملاحظات تتعلق بالتركيب

∎احذر توصيل القابس الأرضي بأنبوب غاز، أو بأنبوب مياه الصنبور، أو سلك الهاتف، أو سلك إضاءة. ∎لا تستخدم الغسالة إذا كان سلك التيار الكهربائي أو القابس تالفاً، وذلك لتجنب التعرض لصدمة كهربائية أو حدوث حريق.

∎يجُب اسْتَخْدام طقم الخراطيم الجديدة التي تأتي مع الغسالة، ولا يجب استخدام الخراطيم القديمة. ■ يرجى التأكد أن الأرضية لا تسبب أية إعاقة للغسالة.