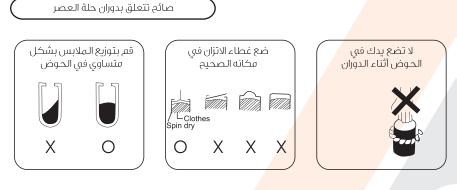

على وضع تصريف المياه.

إلى 3 دورات)

التجفيف 1- انقل الملابس إلى حلة العصر وقم بترتيها على نحو متساوي.

3- أغلق باب حلة العصر

2- تأكد من وضع غطاء الاتزان وإغلاق الباب الداخلي

4- اضبط مؤقت العصر من 5-1 دقائق.

| نوع الملابس             | وقت التجفيف |
|-------------------------|-------------|
| قمzzصان (مواد اصطناعية) | 1-2 دقيقة   |
| ملابس داخلية            | 3-3 دقيقة   |
| فلابس العمل             | 5 دقائق     |