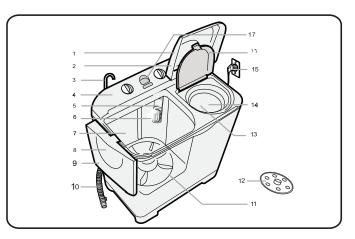

#### PARTS ILLUSTRATION

- 1. SPIN DRYER LID When you open this lid while the spin basket is spinning it will be stopped immediately for saferty.
- 2. SPIN DRYER LID AIR DRY Some models containing on specification Air dry.
- 3. DRAIN HOSE
- (WITH PUMP) model 4. CONTROL PANEL
- See more details on the three models control panels section in page 2
- 5. LINT FILTER HOLDER
- 6. LINT FILTER
- 7. WASH TUB
- 8. WASH TUB LID
- Be sure to keep the lid closed during wash

- 9. WASH TUB LID (Scrub lid)
- (Some models have scrubs lid)

scrub lid use to clean the most dirty clothes, by scrubbing clothes with detergent to get the cleanest wash.

- 10. DRAIN HOSE
  - (WITHOUT PUMP) model
- 11. PULSATOR
- 12. BALANCING (Disk) COVER 13. SPIN DRYER DRUM from PLASTIC
- 14. SPIN DRYER DRUM from
- STAINLESS STEEL (Optional)
- 15. POWER CORD
- The plug shape may not correspond with this drawing. 16. SPIN DRYER INNER LID
- 17. WATER SUPPLY INLET

### وصف الأجزاء

1- باب حوض العصر عند فتح هذا الباب اثناء دوران حلة العصر 2- باب حوض العصر ايردراى (الموديلات التي تضم خاصية الايردراى) (للموديلات مع مضخة) 4- لوحة التحكم 16- حامل فلتر الوبر 5- حامل فلتر الوبر 6- فلتر الوبر 8- باب حوض الغسل 8- باب حوض الغسل

9- باب حوض الغسل (لوم الدعك) (للموديلات التبي تضم الدعك) إفكانية دعك الغسيل الأكثر اتساغ بالمسحوق فَى باب الدعك والذي تم تصميمه خصيصا للحصول على غسيل اكثر نظافة 10- خرطوم التصريف (للموديلات بدون قضخة) 11- فروحة الغسل 12- غطاء (قرص) الإتزان 13- حلة العصر البلاستيكية 14- حلة العصر ستانلس استيل (اختياري). 15- قابس (فيشة) توصيّل التيار الكهربي قد يختلف شكّل القابس عن الصورة 16- الغطاء الداخلي لحلة العصر 17- مدخل المياه (انَّظر ص 2 للمزِّيد من التفاصيل)