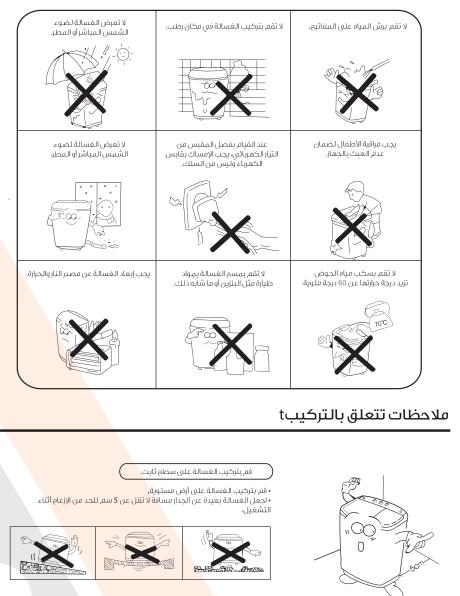

#### ملاحظات تتعلق بالتركيب

∎احذر توصيل القابس الأرضي بأنبوب غاز، أو بأنبوب مياه الصنبور، أو سلك الهاتف، أو سلك إضاءة. ∎لا تستخدم الغسالة إذا كان سلك التيار الكهربائي أو القابس تالفاً، وذلك لتجنب التعرض لصدمة كهربائية أو حدوث حريق.

∎يجُب اسْتَخْدام طقم الخراطيم الجديدة التي تأتي مع الغسالة، ولا يجب استخدام الخراطيم القديمة. ■ يرجى التأكد أن الأرضية لا تسبب أية إعاقة للغسالة.

#### NOTE REGARDING INSTALLATION

- Install on a stable, level surface.
- Install the washing machine on level surface.
- Keep the washing machine more than 5cm from the wall to prevent noise while washing.

#### NOTE REGARDING INSTALLATION

- Please confirm that the washing machine is not bloked by a carpet.
- After finishing the washing machine setup, the power cord can be safely touched by hand.