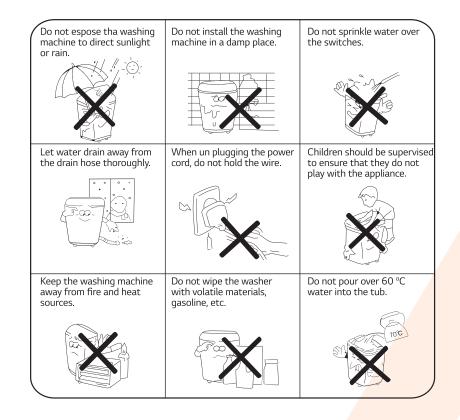

#### GUIDANCE FOR SAFETY AND DURABILITY

This appliance is not intended for use by persons (inlcuding children) with reduced physical, sensory or mental capabilities, or lack of exeperience and knowledge, unless they have been given supervision or instruction concerning use of the appliance by a person responsible for their safety. Children shouldbe supervised to ensure that they do not play with the appliance.

#### NOTE REGARDING INSTALLATION

- Install on a stable, level surface.
- Install the washing machine on level surface.
- Keep the washing machine more than 5cm from the wall to prevent noise while washing.

#### NOTE REGARDING INSTALLATION

- Please confirm that the washing machine is not bloked by a carpet.
- After finishing the washing machine setup, the power cord can be safely touched by hand.

#### ملاحظات تتعلق بالتركيب

∎احذر توصيل القابس الأرضي بأنبوب غاز، أو بأنبوب مياه الصنبور، أو سلك الهاتف، أو سلك إضاءة. ∎لا تستخدم الغسالة إذا كان سلك التيار الكهربائي أو القابس تالفاً، وذلك لتجنب التعرض لصدمة كهربائية أو حدوث حريق.

∎يجُب اسْتَخْدام طقم الخراطيم الجديدة التي تأتي مع الغسالة، ولا يجب استخدام الخراطيم القديمة. ■ يرجى التأكد أن الأرضية لا تسبب أية إعاقة للغسالة.