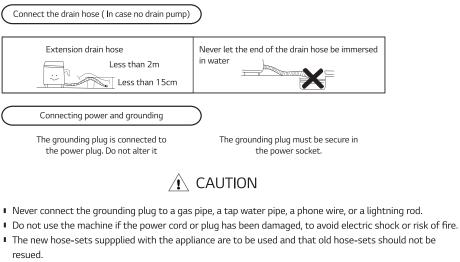

#### ملاحظات تتعلق بالتركيب

∎احذر توصيل القابس الأرضي بأنبوب غاز، أو بأنبوب مياه الصنبور، أو سلك الهاتف، أو سلك إضاءة. ∎لا تستخدم الغسالة إذا كان سلك التيار الكهربائي أو القابس تالفاً، وذلك لتجنب التعرض لصدمة كهربائية أو حدوث حريق.

∎يجُب اسْتَخْدام طقم الخراطيم الجديدة التي تأتي مع الغسالة، ولا يجب استخدام الخراطيم القديمة. ■ يرجى التأكد أن الأرضية لا تسبب أية إعاقة للغسالة.