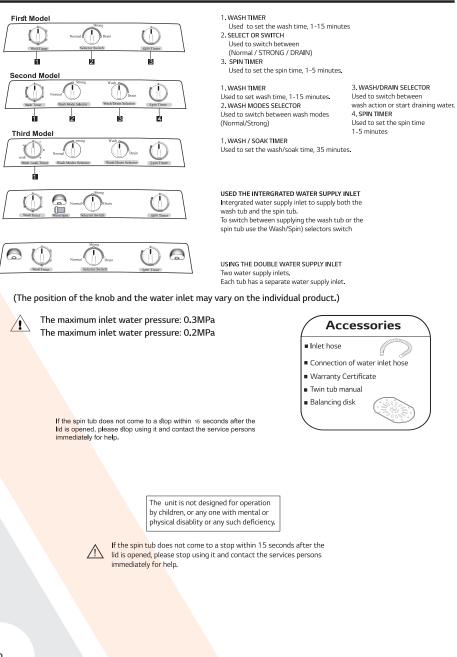

#### CONTROL BOARD COMPONENTS AND FUNCTION

#### مكونات لوحة المفاتيح التحكم ووظائفها

(قد يختلف موقع المفاتيح ومدخل المياه حسب المنتج)

اقصى حد للضغط من مدخل المياه: 0.3 ميجا باسكال 🛆 أقل حد للضغظ من مدخل المياه: 0.2 ميجا باسكال

www.alhafidh.com

الملحقات: • خرطوم دخول المناه وصلة خرطوم دخول المياه شهادة الضمان دليل المستخدم غطآء الاتزان

3- مؤقت العصر لضبط زمن العصر من 1-5 دقائق. 3- ففتاح غسل/تصريف لتشغيل الغسل أو تُصريف المياه. 4- فرقت العصر لضيطً زمن العصّر من 1-5 دقائق.

#### مكونات لوحة المفاتيح التحكم ووظائفها

هذا الجهاز غير مخصص للاستخدام من قبل الأشخاص (بما في ذلك الأطفال) من ذوى الاحتياجات الخاصة، أو ممن يفتقدون للخيرة. والمعرفة، إلا إذا تم تحت الإشراف، أو بموحب تعليمات تتعلق باستخدام الحهاز من قبل شخص مسؤول عن سلامتهم. وبحب مراقبة الأطفال لضمان عدم العيث بالحهاز.