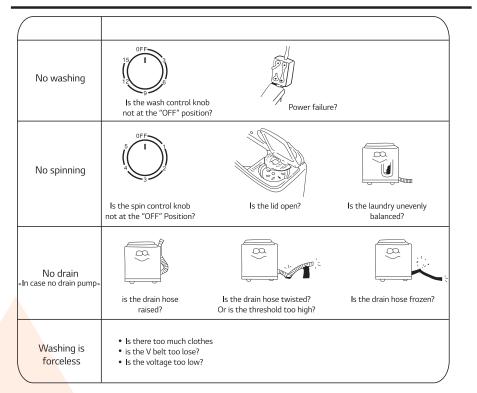

## بعض المشاكل الفنية وطرق حلها

| طريقة الفحص والحل                                                                                                                    | نية                                   | المشاكل الفز                                            |
|--------------------------------------------------------------------------------------------------------------------------------------|---------------------------------------|---------------------------------------------------------|
| مل بالتيار هل مفتاح التحكم، ومعالية التحكم، ومعالية التحكم، ومعالية العسيل على العسيل على المعالي ومعالية الإغلاق؟<br>وضعية الإغلاق؟ | هل الجهاز غير متح<br>الكهربائي؟       | الغسالة لا تغسل                                         |
| مل غطاء حوض مل مفتاح التحكم في<br>آف؟ العصر مفتوح؟ العصر على وضعية<br>الإغلاق؟                                                       | ل<br>هل الغسالة في<br>وضعية غير مستوي | حلة العصر لا تع <i>م</i>                                |
| يف هل خرطوم التصريف متجمد؟<br>متلف حول بعضه؟                                                                                         |                                       | لا يوجد تصريف للمب<br>"في حال عدم وجود<br>مضحة للتصريف" |
| • هل الغسالة ممتلئة بشكل كبير<br>بالملابس؟<br>• هل الحزام مرتخى؟<br>• هل التيار الكهربائي ضعيف؟                                      |                                       | أداء الغسالة ضع                                         |