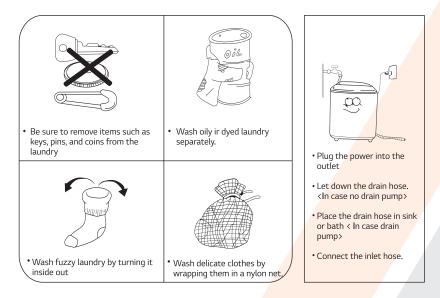

#### PREPARATION BEFORE WASH

in order to ensure safety, when the spin dry beings, you must turn off the tap If the washing machine has a drain pump, please pay attention to the following details.

1. The operation of the washing machine with drain pump is the same as the one without drain pump.

2. When the wash selector is turned to the Drain position the pump begins in drain water.3. When the spin timer is turned, the spin tub begins rotating, The pump begins working at the same time.

4. You should not hang the drain hose higher than 1 meter or the pump may not work normally.

5. Sometimes you will find that the pump is working but there is no water drained away. This is not a problem. Move the drain hose down.

6. When draining is complete, turn off the power.