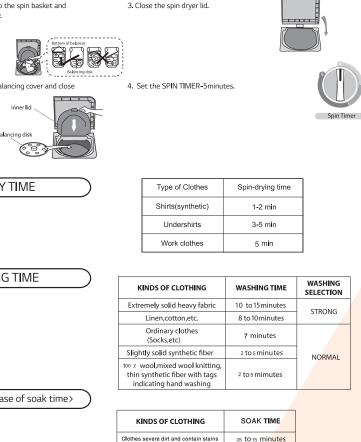

على وضع تصريف المياه.

إلى 3 دورات)

التجفيف 1- انقل الملابس إلى حلة العصر وقم بترتيها على نحو متساوي.

3- أغلق باب حلة العصر

2- تأكد من وضع غطاء الاتزان وإغلاق الباب الداخلي

4- اضبط مؤقت العصر من 5-1 دقائق.

| نوع الملابس             | وقت التجفيف |
|-------------------------|-------------|
| قمzzصان (مواد اصطناعية) | 1-2 دقيقة   |
| ملابس داخلية            | 3-3 دقيقة   |
| فلابس العمل             | 5 دقائق     |

| وقت الغسيل |  |
|------------|--|
|------------|--|

وقت التحفيف

| اختيار الغسيل | وقت الغسيل         | أنواع الملابس                                                          |
|---------------|--------------------|------------------------------------------------------------------------|
| قوى           | ڡن 10 إلى 15 دقيقة | أقمشة متماسكة وثقيلة بدرجة شديدة                                       |
| حوي           | من 8 إلى 10 دقائق  | الكتان، القطن، وغيرها                                                  |
|               | 7 دقائق            | الملابس العادية والخفيفة                                               |
| ضعيف          | من 2 إلى 5 دقائق   | أقمشة اصطناعية متماسكة قليلاً                                          |
|               | من 2 إلىي 5 دقائق  | 100% صوف ممزوج، أقمشة اصطناعية<br>رقيقة ذات علامات تدل على غسلها باليد |

#### وقت النقع "في حالة وجود مؤقت نقع")

واع الملابس أقمشة شديدة الاتساخ وبها بقع من 35 إلى 15 دقيقة

> لضمان الأمان، يجب إغلاق صنبور المياه عند بدء عمل دوار التجفيف، " إذا كانت الغسالة مزودة بمضخة لتصريف المياه، يرجى الانتباه للتفاصيل الاتية":