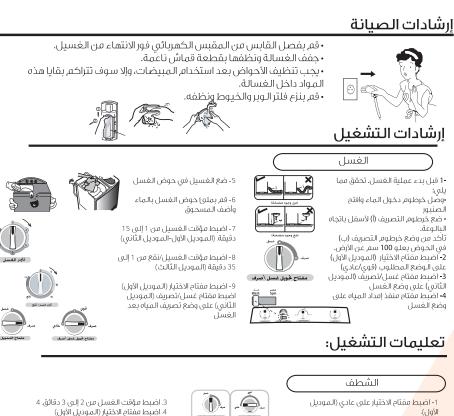

الحاضيط مفتاع الاختيار على عادي (الموديل الأول). اضبط مفتاع غسل/تصريف على وضغ الغسيل الموديل الثاني). 2- قم يوضع كمية مناسبة من الماء بحيث لا يتدفق الماء من أعلى حوض الغسل.

#### <mark>شطف عن طريق تزويد ال</mark>مياه بإستمرار

1. استمر في تزويد الماء اضبط ضغط الماء بحيث لا تزيد كية الماء الداذل عن الماء الصحرف. 2. اضبط مؤقت الغسل من 6 إلى 8 3. بمجرد توقف مؤقت الغسل، أغلق ضنبور الماء.

www.alhafidh.com

مفتاح طويل غصق أحترت. القوديق القاضي

4. اضبط مفتاح الاختيار (المبوديل الأول) اضبط مفتاح غسيل/، تصريف (المبوديل الثاني) على 5. في حالة عدم وجود مضخة تصريف. - تأكد من وضع كرطوم, التصريف لأسفل. 6- في حالة وجود مضخة تصريف.

اضبط مفتاح غسيل/تُصريفُ (الموديلَ الثاني)

6. في حالة عدم وجود مضخة تصريف. - تأكد من وضع خرطوم التصريف لأسفل. 7. في حالة وجود مضخة تصريف. - تأكد من وضع خرطوم التصريف في الحوض.

5. كرر ُهذه الدورة حتى يصبح الماء نظيفاً. (من 2

على وضع تصريف المياه.

إلى 3 دورات)

التجفيف 1- انقل الملابس إلى حلة العصر وقم بترتيها على نحو متساوي.

3- أغلق باب حلة العصر

2- تأكد من وضع غطاء الاتزان وإغلاق الباب الداخلي

4- اضبط مؤقت العصر من 5-1 دقائق.

| نوع الملابس             | وقت التجفيف |
|-------------------------|-------------|
| قمzzصان (مواد اصطناعية) | 1-2 دقيقة   |
| ملابس داخلية            | 3-3 دقيقة   |
| فلابس العمل             | 5 دقائق     |