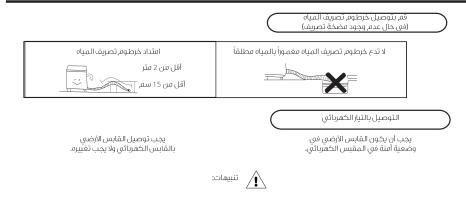

#### NOTE REGARDING INSTALLATION

- Install on a stable, level surface.
- Install the washing machine on level surface.
- Keep the washing machine more than 5cm from the wall to prevent noise while washing.

#### NOTE REGARDING INSTALLATION

- Please confirm that the washing machine is not bloked by a carpet.
- After finishing the washing machine setup, the power cord can be safely touched by hand.

#### ملاحظات تتعلق بالتركيب

∎احذر توصيل القابس الأرضي بأنبوب غاز، أو بأنبوب مياه الصنبور، أو سلك الهاتف، أو سلك إضاءة. ∎لا تستخدم الغسالة إذا كان سلك التيار الكهربائي أو القابس تالفاً، وذلك لتجنب التعرض لصدمة كهربائية أو حدوث حريق.

∎يجُب اسْتَخْدام طقم الخراطيم الجديدة التي تأتي مع الغسالة، ولا يجب استخدام الخراطيم القديمة. ■ يرجى التأكد أن الأرضية لا تسبب أية إعاقة للغسالة.