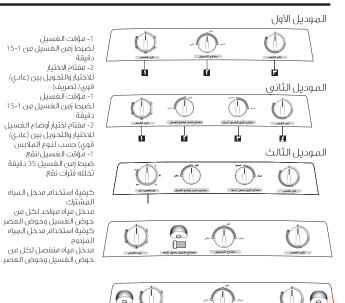

الحاضيط مفتاع الاختيار على عادي (الموديل الأول). اضبط مفتاع غسل/تصريف على وضغ الغسيل الموديل الثاني). 2- قم يوضع كمية مناسبة من الماء بحيث لا يتدفق الماء من أعلى حوض الغسل.

#### <mark>شطف عن طريق تزويد ال</mark>مياه بإستمرار

1. استمر في تزويد الماء اضبط ضغط الماء بحيث لا تزيد كية الماء الداذل عن الماء الصحرف. 2. اضبط مؤقت الغسل من 6 إلى 8 3. بمجرد توقف مؤقت الغسل، أغلق ضنبور الماء.

www.alhafidh.com

مفتاح طويل غصق أحترت. القوديق القاضي

4. اضبط مفتاح الاختيار (المبوديل الأول) اضبط مفتاح غسيل/، تصريف (المبوديل الثاني) على 5. في حالة عدم وجود مضخة تصريف. - تأكد من وضع كرطوم, التصريف لأسفل. 6- في حالة وجود مضخة تصريف.

اضبط مفتاح غسيل/تُصريفُ (الموديلَ الثاني)

6. في حالة عدم وجود مضخة تصريف. - تأكد من وضع خرطوم التصريف لأسفل. 7. في حالة وجود مضخة تصريف. - تأكد من وضع خرطوم التصريف في الحوض.

5. كرر ُهذه الدورة حتى يصبح الماء نظيفاً. (من 2

على وضع تصريف المياه.

إلى 3 دورات)

التجفيف 1- انقل الملابس إلى حلة العصر وقم بترتيها على نحو متساوي.

3- أغلق باب حلة العصر

2- تأكد من وضع غطاء الاتزان وإغلاق الباب الداخلي

4- اضبط مؤقت العصر من 5-1 دقائق.

| نوع الملابس             | وقت التجفيف |
|-------------------------|-------------|
| قمzzصان (مواد اصطناعية) | 1-2 دقيقة   |
| ملابس داخلية            | 3-3 دقيقة   |
| فلابس العمل             | 5 دقائق     |

| وقت الغسيل |  |
|------------|--|
|------------|--|

وقت التحفيف

| اختيار الغسيل | وقت الغسيل         | أنواع الملابس                                                          |
|---------------|--------------------|------------------------------------------------------------------------|
| قوى           | ڡن 10 إلى 15 دقيقة | أقمشة متماسكة وثقيلة بدرجة شديدة                                       |
| حوي           | من 8 إلى 10 دقائق  | الكتان، القطن، وغيرها                                                  |
|               | 7 دقائق            | الملابس العادية والخفيفة                                               |
| ضعيف          | من 2 إلى 5 دقائق   | أقمشة اصطناعية متماسكة قليلاً                                          |
|               | من 2 إلىي 5 دقائق  | 100% صوف ممزوج، أقمشة اصطناعية<br>رقيقة ذات علامات تدل على غسلها باليد |

#### وقت النقع "في حالة وجود مؤقت نقع")

واع الملابس أقمشة شديدة الاتساخ وبها بقع من 35 إلى 15 دقيقة

> لضمان الأمان، يجب إغلاق صنبور المياه عند بدء عمل دوار التجفيف، " إذا كانت الغسالة مزودة بمضخة لتصريف المياه، يرجى الانتباه للتفاصيل الاتية":

3- مؤقت العصر لضبط زمن العصر من 1-5 دقائق. 3- ففتاح غسل/تصريف لتشغيل الغسل أو تُصريف المياه. 4- فرقت العصر لضيطً زمن العصّر من 1-5 دقائق.