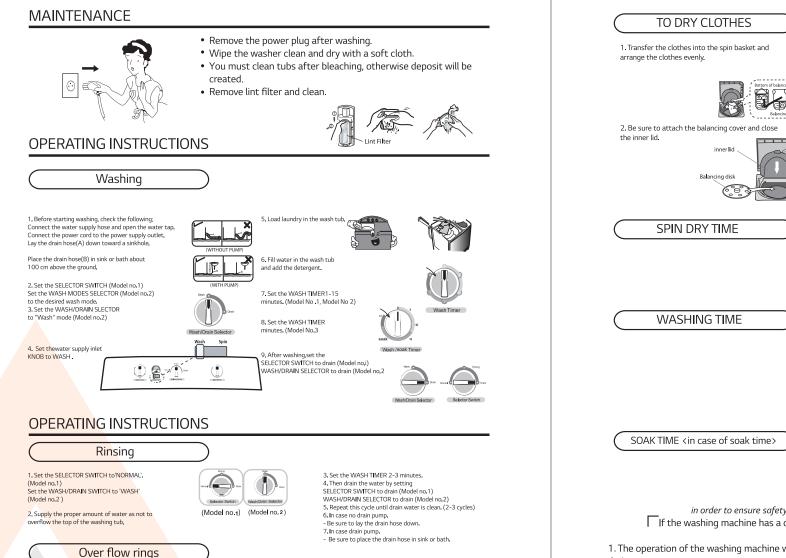

#### PREPARATION BEFORE WASH

in order to ensure safety, when the spin dry beings, you must turn off the tap If the washing machine has a drain pump, please pay attention to the following details.

1. The operation of the washing machine with drain pump is the same as the one without drain pump.

2. When the wash selector is turned to the Drain position the pump begins in drain water.3. When the spin timer is turned, the spin tub begins rotating, The pump begins working at the same time.

4. You should not hang the drain hose higher than 1 meter or the pump may not work normally.

5. Sometimes you will find that the pump is working but there is no water drained away. This is not a problem. Move the drain hose down.

6. When draining is complete, turn off the power.

#### © Alhafid Reproduction

www.alhafidh.com

7

6

1. Keep supplying water Adjust water pressure to ensure that the

2. Set the WASH TIMER s-s minutes

amount of water supplied does not exceed the drained water.

3. As soon as the WASH TIMER shuts off, turn off the water tap.

(Model no.1, Model no.2)

Ŕ

www.alhafidh.com

(Model no.3

(Model no.1) (Model no.2)

4. Then drain the water by setting

WASH/DRAIN SELECTOR to drain

- Be sure to lay the drain hose down.

Be sure to place the drain hose in sink or bath.

5. In case no drain pump.

6. In case drain pump.

SELECTOR SWITCH to drain (Model no.i)

© مجموعة الحافظ للتجارة 2022 fzco. الأستنساخ كلياً أو جزئياً فمنوع منعاً باتاً

#### <mark>شطف عن طريق تزويد ال</mark>مياه بإستمرار

1. استمر في تزويد الماء اضبط ضغط الماء بحيث لا تزيد كية الماء الداذل عن الماء الصحرف. 2. اضبط مؤقت الغسل من 6 إلى 8 3. بمجرد توقف مؤقت الغسل، أغلق ضنبور الماء.

www.alhafidh.com

مفتاح طويل غصق أحترت. القوديق القاضي

4. اضبط مفتاح الاختيار (المبوديل الأول) اضبط مفتاح غسيل/، تصريف (المبوديل الثاني) على 5. في حالة عدم وجود مضخة تصريف. - تأكد من وضع كرطوم, التصريف لأسفل. 6- في حالة وجود مضخة تصريف.

اضبط مفتاح غسيل/تُصريفُ (الموديلَ الثاني)

6. في حالة عدم وجود مضخة تصريف. - تأكد من وضع خرطوم التصريف لأسفل. 7. في حالة وجود مضخة تصريف. - تأكد من وضع خرطوم التصريف في الحوض.

5. كرر ُهذه الدورة حتى يصبح الماء نظيفاً. (من 2

على وضع تصريف المياه.

إلى 3 دورات)

التجفيف 1- انقل الملابس إلى حلة العصر وقم بترتيها على نحو متساوي.

3- أغلق باب حلة العصر

2- تأكد من وضع غطاء الاتزان وإغلاق الباب الداخلي

4- اضبط مؤقت العصر من 5-1 دقائق.

| نوع الملابس             | وقت التجفيف |
|-------------------------|-------------|
| قمzzصان (مواد اصطناعية) | 1-2 دقيقة   |
| ملابس داخلية            | 3-3 دقيقة   |
| فلابس العمل             | 5 دقائق     |